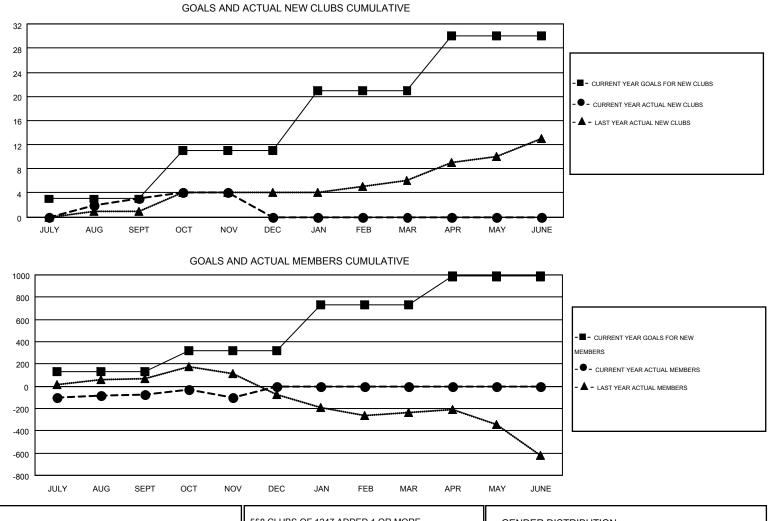

## LOCATION: AUSTRALIA

## GMT: JOHN MULLER

| CNAT | ~  | 7 |
|------|----|---|
| GMT  | CA | / |

| Clubs                 |                  |           |                  | Members               |               |                    |                                        |                    |                  |
|-----------------------|------------------|-----------|------------------|-----------------------|---------------|--------------------|----------------------------------------|--------------------|------------------|
| RESULTS FOR 2014-2015 |                  |           |                  | RESULTS FOR 2014-2015 |               |                    |                                        |                    |                  |
| QUARTER               | NEW CLUB<br>GOAL | NEW CLUBS | DROPPED<br>CLUBS | NET<br>GAIN/LOSS      | QUARTER       | NEW MEMBER<br>GOAL | CHARTER AND<br>NEW<br>MEMBERS<br>ADDED | DROPPED<br>MEMBERS | NET<br>GAIN/LOSS |
| JULY/AUG/SEPT         | 3                | 3         | 5                | -2                    | JULY/AUG/SEPT | 135                | 768                                    | 841                | -73              |
| OCT/NOV/DEC           | 8                | 1         | 1                | 0                     | OCT/NOV/DEC   | 182                | 550                                    | 582                | -32              |
| JAN/FEB/MAR           | 10               | 0         | 0                | 0                     | JAN/FEB/MAR   | 412                | 0                                      | 0                  | 0                |
| APR/MAY/JUNE          | 9                | 0         | 0                | 0                     | APR/MAY/JUNE  | 258                | 0                                      | 0                  | 0                |